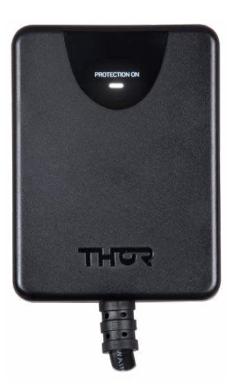

# ALPHA SL1M

## **ALPHA SL1M**

### POWER PROTECTION AND FILTRATION

ALPHA SL1M is the affordable way to have power protection for your most valuable electrical equipment. The new slimline design now means you can have surge protection and filtration anywhere.