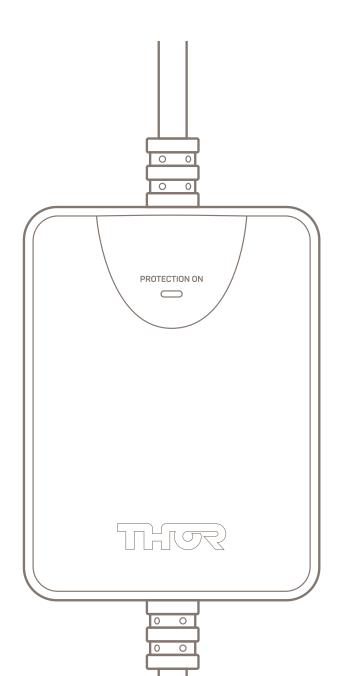

### **FEATURES**

SINGLE INLINE PROTECTED OUTLIFT

SLIMLINE DESIGN

ALARM BUZZER DETECTS IF SURGE CIRCUIT IS DAMAGED

POWER LED

FLAME PROOF MOV

1M AND 300MM CABLE LENGTHS

FLAME RETARDANT HOUSING

#### TV Mountable

The ALPHA SL1M's slimline design enables it to be installed on a TV mount bracket, so it is out of sight.