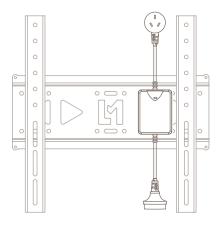

#### TV Mountable

The ALPHA SL1M's slimline design enables it to be installed on a TV mount bracket, so it is out of sight.