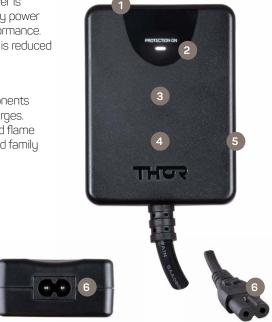

- 1 Inline protected outlet
- 2 Power LED
- Alarm buzzer which detects if a surge circuit is damaged
- 4 Flame proof MOV
- 5 Flame retardant housing
- 6 Figure 8 connector