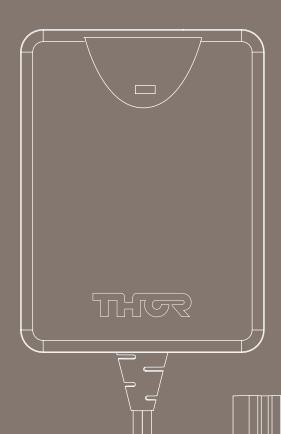

- 1 Inline protected outlet
- 2 Power LED
- Alarm buzzer which detects if a surge circuit is damaged
- 4 Flame proof MOV
- 5 Flame retardant housing
- 6 Figure 8 connector

#### **FEATURES**

INLINE PROTECTED OUTLET

FIG 8 CONNECTOR

SLIMLINE DESIGN

ALARM BUZZER DETECTS IF SURGE <u>CIRCUIT</u> IS DAMAGED

FLAME PROOF

POWER LED

600MM CABLE LENGTH