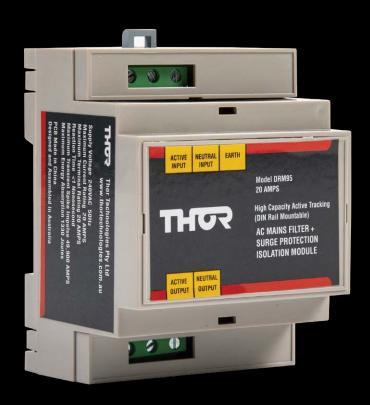

### SMART SERIES DRM95

### **TECHNICAL SMARTS**

Product Dimensions: 70mm(W) x 90mm(H) x 60mm(D) | Supply voltage 240/V AC 50Hz | Maximum current rating 20amps/4800 W (VA) | Clamping Voltage 275VAC | Maximum Transient Spike Impulse Current (AMPS) 49,000 amps | Maximum Energy Dissipation (Joules) 1330 Joules | EMI/RFI Noise Reduction Filter Type - Dynamic Active Tracking (SmartBrain Active) | Protected AC - Incorporating 32 separate protection components | Earth Leakage Range - Less than 1 milli amp | Operating Temperature -10C/+60C | Protection Modes on all 3 conductors Active/Neutral/Earth | Model No. DRM95 20A.