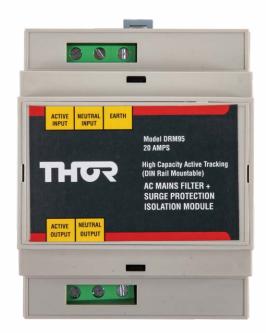

### **PROTECTS**

WHOLE CIRCUIT FILTERED PROTECTION

LED LIGHTING **SYSTEMS** 

CBUS & SYSTEMS

AV & SOUND CIRCUITS

AIR-CONDITIONERS

PCB OR OTHER TYPE SENSITVIE ELECTRONICS MODEL: DRM95-20A

### SMART SERIES DRM95

### **TECHNICAL SMARTS**

Product Dimensions: 70mm(W) x 90mm(H) x 60mm(D) | Supply voltage 240/V AC 50Hz | Maximum current rating 20amps/4800 W (VA) | Clamping Voltage 275VAC | Maximum Transient Spike Impulse Current (AMPS) 49,000 amps | Maximum Energy Dissipation (Joules) 1330 Joules | EMI/RFI Noise Reduction Filter Type - Dynamic Active Tracking (SmartBrain Active) | Protected AC - Incorporating 32 separate protection components | Earth Leakage Range - Less than 1 milli amp | Operating Temperature -10C/+60C | Protection Modes on all 3 conductors Active/Neutral/Earth | Model No. DRM95 20A.