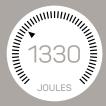

### **TECHNICAL SMARTS**

Product Dimensions: 70mm(W) x 90mm(H) x 60mm(D) | Supply voltage 240/V AC 50Hz | Maximum current rating 20amps/4800 W (VA) | Clamping Voltage 275VAC | Maximum Transient Spike Impulse Current (AMPS) 49,000 amps | Maximum Energy Dissipation (Joules) 1330 Joules | EMI/RFI Noise Reduction Filter Type - Dynamic Active Tracking (SmartBrain Active) | Protected AC - Incorporating 32 separate protection components | Earth Leakage Range - Less than 1 milli amp | Operating Temperature -10C/+60C | Protection Modes on all 3 conductors Active/Neutral/Earth | Model No. DRM95 20A.