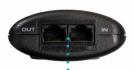

## CLEVER PROTECTION FOR SMART TECHNOLOGY

SmartFilter 7 is the entry level way to protect your most valuable electrical equipment.

- 1 RJ 45 data protection (1 in and 1 out)
- 2 Single Bank (7 outlets): Surge protection and filtering
- 3 Resettable safety 10 amp circuit breaker