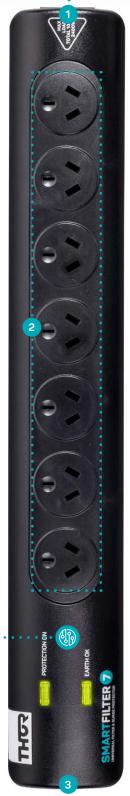

## **PROTECTS**

OLED/LCD TV

ACTIVE/PASSIVE SPEAKERS

COMPUTERS

MODEL: **D1/45B** 

## SMARTFILTER 7

## CLEVER PROTECTION FOR SMART TECHNOLOGY

SmartFilter 7 is the entry level way to protect your most valuable electrical equipment.

- 1 RJ 45 data protection (1 in and 1 out)
- 2 Single Bank (7 outlets): Surge protection and filtering
- 3 Resettable safety 10 amp circuit breaker

### **TECHNICAL SMARTS**

Supply voltage 240/V  $_{\rm AC}$  50/Hz | Maximum current rating 10amps/2400 W (VA) | Clamping voltage 300V  $_{\rm AC}$  | Reaction time less than 1 nanosecond | Maximum transient spike impulse current 156,000 amps (equivalent to 39,000 amps using UL1449 standard) | Maximum energy dissipation 4588 Joules (equivalent to 1550 Joules using UL1449 standard) | Protection modes (all 7 outlets protects on all 3 conductors): Active/Neutral, Active/Earth, Neutral/Earth | EMI/RFI noise reduction filter type | Total number of protected AC outlets: 7 | RJ 45 data protection: 1 in and 1 out | Earth potential rise protection | Earth leakage range less than 1 milli amp | Operating conditions: Indoor/AC mains | Operating temperatures: -10C/+60C | Cable length: 1.2m | Model No: D1/45B

## **INSIDE THE SMART BRAIN**

All serious power protection diverts excess energy to earth first. If there is good earth connection then the protector will last longer. D1/45B has an earth detection LED for this reason.