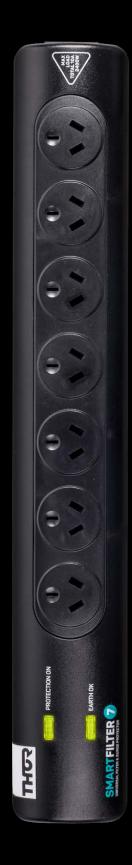

## SMARTFILTER 7

## CLEVER PROTECTION FOR SMART TECHNOLOGY

SmartFilter 7 is the entry level way to protect your most valuable electrical equipment.

- 1 RJ 45 data protection (1 in and 1 out)
- 2 Single Bank (7 outlets): Surge protection and filtering
- 3 Resettable safety 10 amp circuit breaker

### **TECHNICAL SMARTS**

Supply voltage 240/V  $_{\rm AC}$  50/Hz | Maximum current rating 10amps/2400 W (VA) | Clamping voltage 300V  $_{\rm AC}$  | Reaction time less than 1 nanosecond | Maximum transient spike impulse current 156,000 amps (equivalent to 39,000 amps using UL1449 standard) | Maximum energy dissipation 4588 Joules (equivalent to 1550 Joules using UL1449 standard) | Protection modes (all 7 outlets protects on all 3 conductors): Active/Neutral, Active/Earth, Neutral/Earth | EMI/RFI noise reduction filter type | Total number of protected AC outlets: 7 | RJ 45 data protection: 1 in and 1 out | Earth potential rise protection | Earth leakage range less than 1 milli amp | Operating conditions: Indoor/AC mains | Operating temperatures: -10C/+60C | Cable length: 1.2m | Model No: D1/45B

## **INSIDE THE SMART BRAIN**

All serious power protection diverts excess energy to earth first. If there is good earth connection then the protector will last longer. D1/45B has an earth detection LED for this reason.