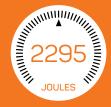

### **TECHNICAL SMARTS**

Supply voltage 240/V AC 50/Hz | Maximum current rating | 10amps/2400 W (VA) | Clamping voltage 300V<sub>AC</sub> | Reaction time less than 1 nanosecond | Maximum transient spike impulse current 42,000 amps (equivalent to 14,000 amps using UL1449 standard) | Maximum energy dissipation | 2295 Joules (equivalent to 510 Joules using UL1449 standard) | Protection modes: Active/Neutral, Active/Earth, Neutral/Earth | EMI/RFI noise reduction filter | Total number of protected AC outlets: 2 | Earth potential rise protection | Earth leakage range less than 1 milli amp | Earth detection circuit: Yes | Operating conditions: Indoor/AC mains | Operating temperatures: -10C/+60C | Cable length: 1.0m | Model No: C2+