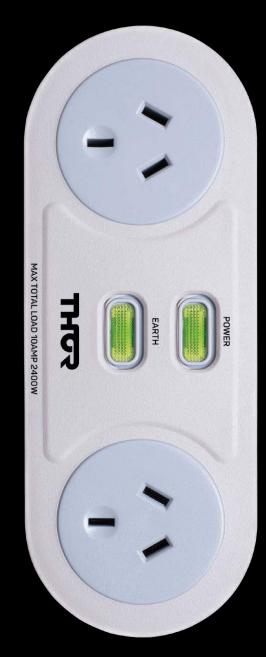

- Large plug adaptors
- Earth detection safeguard
- Active power LED
- 1 metre cord with space saving flat head plug
- Fireproof MOV

Fireproof MOV ensures the main protection components will not catch fire while protecting from dangerous surges. The choice of Fireproof components and the added flame retardant housing safeguards ensures your home and family will always be safe.

### INSIDE THE SMART BRAIN

All serious power protection diverts excess energy to earth first. If there is good earth connection then the protector will last longer. C2+ has an earth detection LED for this reason.