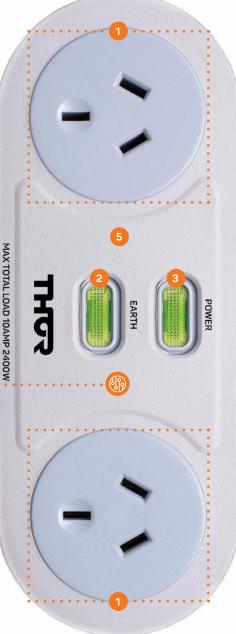

- Large plug adaptors
- Earth detection safeguard
- Active power LED
- 1 metre cord with space saving flat head plug
- Fireproof MOV

Fireproof MOV ensures the main protection components will not catch fire while protecting from dangerous surges. The choice of Fireproof components and the added flame retardant housing safeguards ensures your home and family will always be safe.

The Thor SmartBrain not only protects from surges, it also filters and cleans electrical frequency noise. The filter works both ways. Stopping noise from robbing equipment performance as well as connected devices' noise contaminating power.

### INSIDE THE SMART BRAIN

All serious power protection diverts excess energy to earth first. If there is good earth connection then the protector will last longer. C2+ has an earth detection LED for this reason.