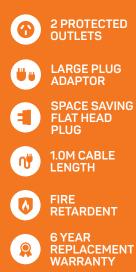

- Large plug adaptors
- Earth detection safeguard
- Active power LED
- 1 metre cord with space saving flat head plug
- Fireproof MOV

Fireproof MOV ensures the main protection components will not catch fire while protecting from dangerous surges. The choice of Fireproof components and the added flame retardant housing safeguards ensures your home and family will always be safe.